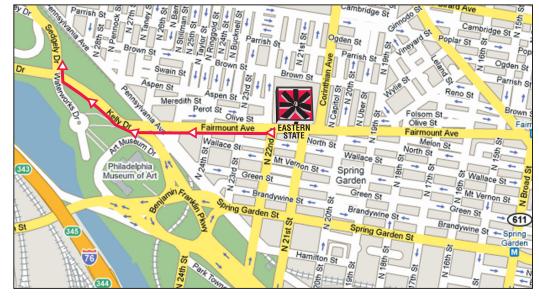

## SEDGELY AVENUE

Bus drivers in need of short term parking may consider Sedgely Avenue as an alternative to the CBC. Although this is not an official bus parking location, as long as the driver remains with the vehicle, buses parking along Sedgely Avenue for a short amount of time usually have no problems. Sedgely Avenue is located about 5 blocks from Eastern State Penitentiary just off of Kelly Drive behind the Philadelphia Museum of Art.

# EASTERN STATE PENITENTIARY TO SEDGELY AVENUE

5 Blocks from Eastern State Penitentiary, just off Kelly Drive behind the Philadelphia Museum of Art